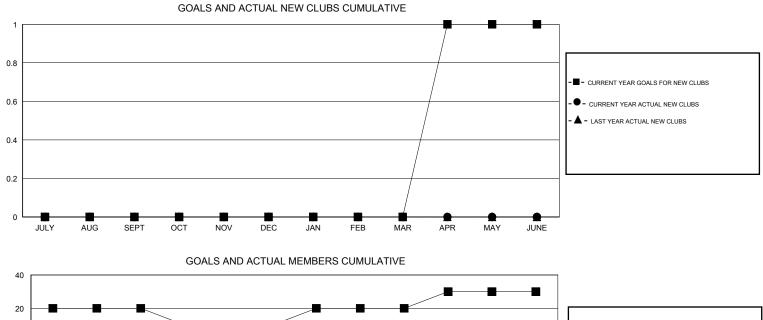

## LOCATION ENGLAND

| Clubs<br>RESULTS FOR 2013-2014 |   |   |   |    | Members<br>RESULTS FOR 2013-2014 |     |    |    |     |
|--------------------------------|---|---|---|----|----------------------------------|-----|----|----|-----|
|                                |   |   |   |    |                                  |     |    |    |     |
| JULY/AUG/SEPT                  | 0 | 0 | 1 | -1 | JULY/AUG/SEPT                    | 20  | 24 | 33 | -9  |
| OCT/NOV/DEC                    | 0 | 0 | 0 | 0  | OCT/NOV/DEC                      | -10 | 18 | 40 | -22 |
| JAN/FEB/MAR                    | 0 | 0 | 0 | 0  | JAN/FEB/MAR                      | 10  | 26 | 26 | 0   |
| APR/MAY/JUNE                   | 1 | 0 | 0 |    | APR/MAY/JUNE                     | 10  | 7  | 4  | 3   |