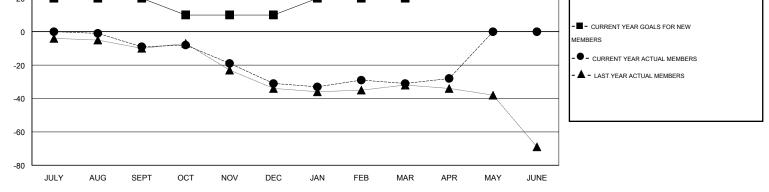

## LOCATION ENGLAND

| Clubs<br>RESULTS FOR 2013-2014 |   |   |   |    | Members<br>RESULTS FOR 2013-2014 |     |    |    |     |
|--------------------------------|---|---|---|----|----------------------------------|-----|----|----|-----|
|                                |   |   |   |    |                                  |     |    |    |     |
| JULY/AUG/SEPT                  | 0 | 0 | 1 | -1 | JULY/AUG/SEPT                    | 20  | 24 | 33 | -9  |
| OCT/NOV/DEC                    | 0 | 0 | 0 | 0  | OCT/NOV/DEC                      | -10 | 18 | 40 | -22 |
| JAN/FEB/MAR                    | 0 | 0 | 0 | 0  | JAN/FEB/MAR                      | 10  | 26 | 26 | 0   |
| APR/MAY/JUNE                   | 1 | 0 | 0 |    | APR/MAY/JUNE                     | 10  | 7  | 4  | 3   |